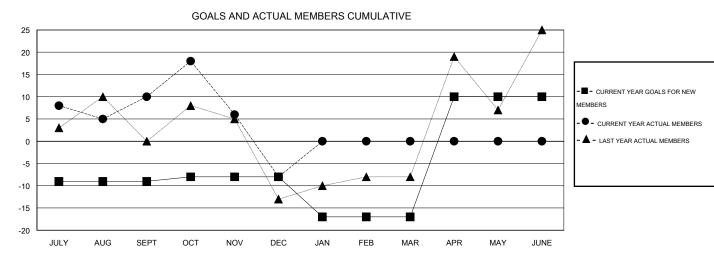

## **LOCATION ILLINOIS**

GMT CA 1

| Clubs         |                  |                   |                  |                  | Members               |                    |                                     |                    |                  |  |
|---------------|------------------|-------------------|------------------|------------------|-----------------------|--------------------|-------------------------------------|--------------------|------------------|--|
|               | RESU             | LTS FOR 2014-2015 |                  |                  | RESULTS FOR 2014-2015 |                    |                                     |                    |                  |  |
| QUARTER       | NEW CLUB<br>GOAL | NEW CLUBS         | DROPPED<br>CLUBS | NET<br>GAIN/LOSS | QUARTER               | NEW MEMBER<br>GOAL | CHARTER AND<br>NEW MEMBERS<br>ADDED | DROPPED<br>MEMBERS | NET<br>GAIN/LOSS |  |
| JULY/AUG/SEPT | 0                | 0                 | 0                | 0                | JULY/AUG/SEPT         | -9                 | 52                                  | 42                 | 10               |  |
| OCT/NOV/DEC   | 0                | 0                 | 0                | 0                | OCT/NOV/DEC           | 1                  | 38                                  | 56                 | -18              |  |
| JAN/FEB/MAR   | 0                | 0                 | 0                | 0                | JAN/FEB/MAR           | -9                 | 0                                   | 0                  | 0                |  |
| APR/MAY/JUNE  | 1                | 0                 | 0                | 0                | APR/MAY/JUNE          | 27                 | 0                                   | 0                  | 0                |  |

#### GOALS AND ACTUAL NEW CLUBS CUMULATIVE

| DROPPED CLUBS: 0 |    | 27 CLUBS OF 56 ADDED 1 OR MORE<br>NEW MEMBERS | GENDER DISTRIBUTION  MALE 1,440 (78.52%) |              |  |
|------------------|----|-----------------------------------------------|------------------------------------------|--------------|--|
| DROPPED MEMBERS  |    |                                               | FEMALE                                   | 394 (21.48%) |  |
| DECEASED         | 16 | CHOK HERE FOR HEALTH                          |                                          |              |  |
| CLUB CANCELLED 0 |    | CLICK HERE FOR HEALTH ASSESSMENT DATA         | FAMILY UNIT MEMBERS                      | 304          |  |
| OTHER            | 82 |                                               | HEAD OF HOUSEHOLD                        | 150          |  |
| TOTAL            | 98 |                                               | NON-HEAD OF HOUSEHOL                     | 154          |  |