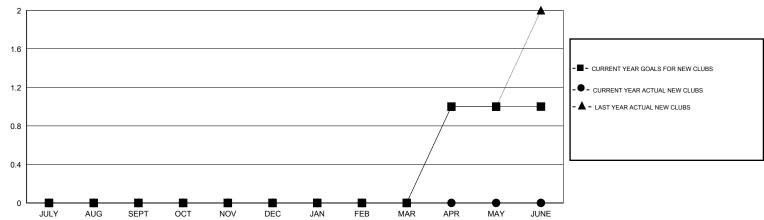

## **LOCATION ILLINOIS**

GMT CA 1

| Clubs         |                  |                   |                  |                  | Members               |                    |                                     |                    |                  |  |
|---------------|------------------|-------------------|------------------|------------------|-----------------------|--------------------|-------------------------------------|--------------------|------------------|--|
|               | RESU             | LTS FOR 2014-2015 |                  |                  | RESULTS FOR 2014-2015 |                    |                                     |                    |                  |  |
| QUARTER       | NEW CLUB<br>GOAL | NEW CLUBS         | DROPPED<br>CLUBS | NET<br>GAIN/LOSS | QUARTER               | NEW MEMBER<br>GOAL | CHARTER AND<br>NEW MEMBERS<br>ADDED | DROPPED<br>MEMBERS | NET<br>GAIN/LOSS |  |
| JULY/AUG/SEPT | 0                | 0                 | 0                | 0                | JULY/AUG/SEPT         | -9                 | 52                                  | 42                 | 10               |  |
| OCT/NOV/DEC   | 0                | 0                 | 0                | 0                | OCT/NOV/DEC           | 1                  | 38                                  | 56                 | -18              |  |
| JAN/FEB/MAR   | 0                | 0                 | 0                | 0                | JAN/FEB/MAR           | -9                 | 0                                   | 0                  | 0                |  |
| APR/MAY/JUNE  | 1                | 0                 | 0                | 0                | APR/MAY/JUNE          | 27                 | 0                                   | 0                  | 0                |  |

#### GOALS AND ACTUAL NEW CLUBS CUMULATIVE

| DROPPED CLUBS: 0 |    | 27 CLUBS OF 56 ADDED 1 OR MORE<br>NEW MEMBERS | GENDER DISTRIBUTION  MALE 1,440 (78.52%) |              |  |
|------------------|----|-----------------------------------------------|------------------------------------------|--------------|--|
| DROPPED MEMBERS  |    |                                               | FEMALE                                   | 394 (21.48%) |  |
| DECEASED         | 16 | CHOK HERE FOR HEALTH                          |                                          |              |  |
| CLUB CANCELLED 0 |    | CLICK HERE FOR HEALTH ASSESSMENT DATA         | FAMILY UNIT MEMBERS                      | 304          |  |
| OTHER            | 82 |                                               | HEAD OF HOUSEHOLD                        | 150          |  |
| TOTAL            | 98 |                                               | NON-HEAD OF HOUSEHOL                     | 154          |  |